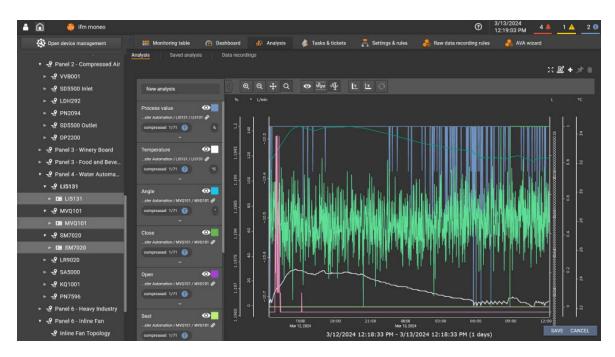

## **Real-time Monitoring**

- Gain real-time insights into trade waste generation and disposal practices.
- Track waste volumes, composition, and disposal methods to optimise waste management strategies.

#### **Data Analytics**

- Leverage advanced data analytics to identify trends, patterns, and areas for improvement.
- Make informed decisions to optimise waste management processes and achieve sustainability goals.