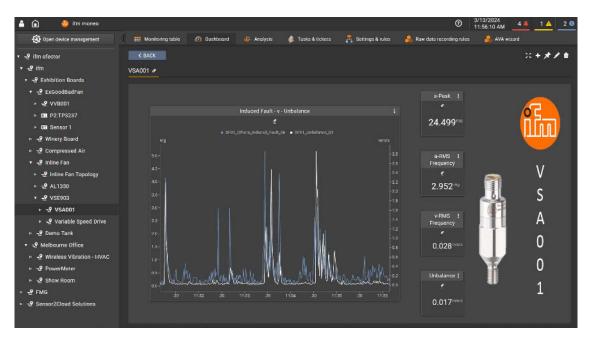

With our cutting-edge technology and expertise in industrial automation, you can monitor fan health in real-time, anticipate maintenance needs, and proactively address potential issues before they escalate. Elevate your operational efficiency and maximise uptime with ifm's proactive approach to fan reliability.

### **Comprehensive Data Analysis**

- Leverage comprehensive data analytics to identify fan performance trends, root causes of failures, and opportunities for optimisation.
- Make informed decisions and continuously improve the reliability and efficiency of your oven fans and extraction fans.