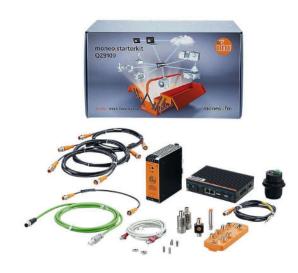

With our cutting-edge technology and expertise in industrial automation, you can monitor fan health in real-time, anticipate maintenance needs, and proactively address potential issues before they escalate. Elevate your operational efficiency and maximise uptime with ifm's proactive approach to fan reliability.

### **Real-time Fan Health Monitoring**

- Gain real-time insights into the operational condition of your oven fans and extraction fans.
- Detect anomalies and deviations from optimal performance, enabling early intervention and prevention of critical failures.