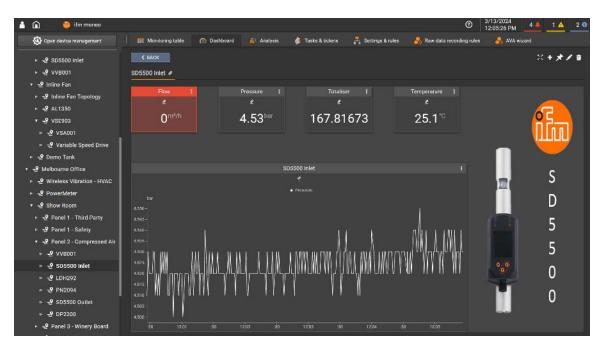

## **Real-time Monitoring**

- Gain real-time insights into the operating parameters and performance of your compressed air systems.
- Track air pressure, flow rates, and energy consumption to identify inefficiencies and optimise performance.

## **Performance Analytics**

- Leverage advanced analytics to analyse system performance, identify trends, and predict maintenance needs.
- Make data-driven decisions to optimise system operation and ensure reliability.