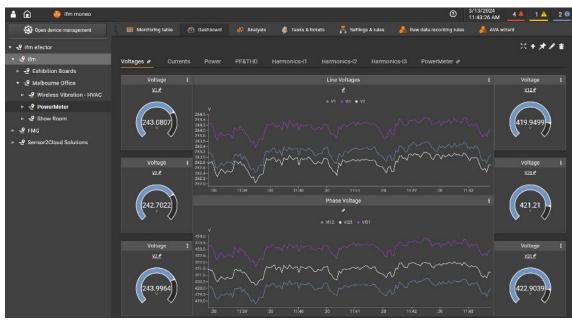

#### **Real-time Monitoring**

- Gain real-time insights into energy consumption across your facilities.
- Monitor power usage, demand, and quality to identify areas for optimisation.

#### **Gain Insights**

 Access real-time data and actionable insights to make informed decisions and continuously improve energy management practices.